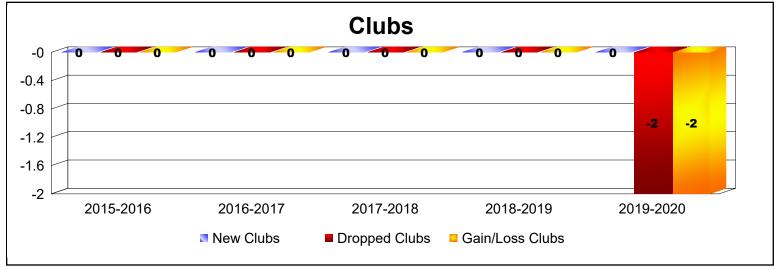

MBR0065 Page 1 of 1 7/7/2020 3:45:22AM

District 101 N As of June 2020 Cumulative

| Year      | New<br>Clubs | Dropped<br>Clubs | Gain/<br>Loss<br>Clubs | New<br>Members | Charter<br>Members | Reinstate<br>Members | Transfer<br>Members | Total<br>Member<br>Added | Total<br>Members<br>Dropped | Gain/<br>Loss<br>Members |
|-----------|--------------|------------------|------------------------|----------------|--------------------|----------------------|---------------------|--------------------------|-----------------------------|--------------------------|
| 2015-2016 | 0            | 0                | 0                      | 96             | 1                  | 3                    | 3                   | 103                      | -122                        | -19                      |
| 2016-2017 | 0            | 0                | 0                      | 80             | 0                  | 2                    | 7                   | 89                       | -100                        | -11                      |
| 2017-2018 | 0            | 0                | 0                      | 60             | 0                  | 1                    | 6                   | 67                       | -119                        | -52                      |
| 2018-2019 | 0            | 0                | 0                      | 92             | 8                  | 3                    | 4                   | 107                      | -143                        | -36                      |
| 2019-2020 | 0            | -2               | -2                     | 55             | 1                  | 4                    | 4                   | 64                       | -160                        | -96                      |
| Average   | 0            | 0                | 0                      | 77             | 2                  | 3                    | 5                   | 86                       | -129                        | -43                      |