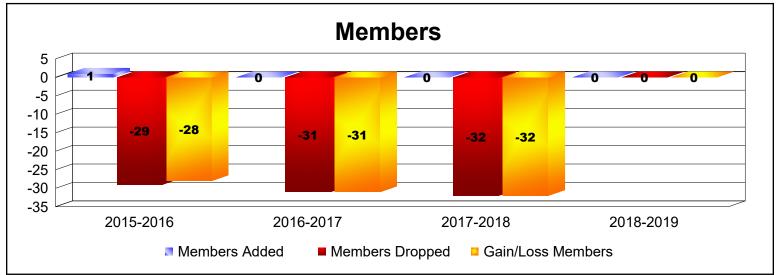

Disbanded Districts

As of June 2020 Cumulative

| Year      | New<br>Clubs | Dropped<br>Clubs | Gain/<br>Loss<br>Clubs | New<br>Members | Charter<br>Members | Reinstate<br>Members | Transfer<br>Members | Total<br>Member<br>Added | Total<br>Members<br>Dropped | Gain/<br>Loss<br>Members |
|-----------|--------------|------------------|------------------------|----------------|--------------------|----------------------|---------------------|--------------------------|-----------------------------|--------------------------|
| 2015-2016 | 0            | 0                | 0                      | 1              | 0                  | 0                    | 0                   | 1                        | -29                         | -28                      |
| 2016-2017 | 0            | -4               | -4                     | 0              | 0                  | 0                    | 0                   | 0                        | -31                         | -31                      |
| 2017-2018 | 0            | 0                | 0                      | 0              | 0                  | 0                    | 0                   | 0                        | -32                         | -32                      |
| 2018-2019 | 0            | -3               | -3                     | 0              | 0                  | 0                    | 0                   | 0                        | 0                           | 0                        |
| Average   | 0            | -2               | -2                     | 0              | 0                  | 0                    | 0                   | 0                        | -23                         | -23                      |