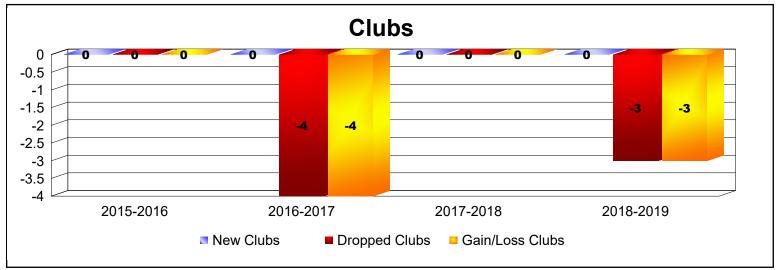

Disbanded Districts

As of June 2020 Cumulative

| Year      | New<br>Clubs | Dropped<br>Clubs | Gain/<br>Loss<br>Clubs | New<br>Members | Charter<br>Members | Reinstate<br>Members | Transfer<br>Members | Total<br>Member<br>Added | Total<br>Members<br>Dropped | Gain/<br>Loss<br>Members |
|-----------|--------------|------------------|------------------------|----------------|--------------------|----------------------|---------------------|--------------------------|-----------------------------|--------------------------|
| 2015-2016 | 0            | 0                | 0                      | 1              | 0                  | 0                    | 0                   | 1                        | -29                         | -28                      |
| 2016-2017 | 0            | -4               | -4                     | 0              | 0                  | 0                    | 0                   | 0                        | -31                         | -31                      |
| 2017-2018 | 0            | 0                | 0                      | 0              | 0                  | 0                    | 0                   | 0                        | -32                         | -32                      |
| 2018-2019 | 0            | -3               | -3                     | 0              | 0                  | 0                    | 0                   | 0                        | 0                           | 0                        |
| Average   | 0            | -2               | -2                     | 0              | 0                  | 0                    | 0                   | 0                        | -23                         | -23                      |