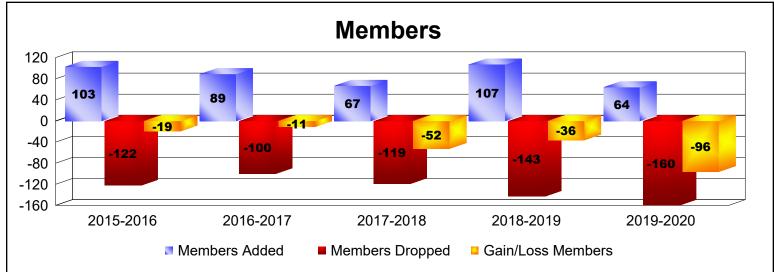

MBR0065 Page 1 of 1 7/7/2020 3:45:22AM

District 101 N As of June 2020 Cumulative

| Year      | New<br>Clubs | Dropped<br>Clubs | Gain/<br>Loss<br>Clubs | New<br>Members | Charter<br>Members | Reinstate<br>Members | Transfer<br>Members | Total<br>Member<br>Added | Total<br>Members<br>Dropped | Gain/<br>Loss<br>Members |
|-----------|--------------|------------------|------------------------|----------------|--------------------|----------------------|---------------------|--------------------------|-----------------------------|--------------------------|
| 2015-2016 | 0            | 0                | 0                      | 96             | 1                  | 3                    | 3                   | 103                      | -122                        | -19                      |
| 2016-2017 | 0            | 0                | 0                      | 80             | 0                  | 2                    | 7                   | 89                       | -100                        | -11                      |
| 2017-2018 | 0            | 0                | 0                      | 60             | 0                  | 1                    | 6                   | 67                       | -119                        | -52                      |
| 2018-2019 | 0            | 0                | 0                      | 92             | 8                  | 3                    | 4                   | 107                      | -143                        | -36                      |
| 2019-2020 | 0            | -2               | -2                     | 55             | 1                  | 4                    | 4                   | 64                       | -160                        | -96                      |
| Average   | 0            | 0                | 0                      | 77             | 2                  | 3                    | 5                   | 86                       | -129                        | -43                      |